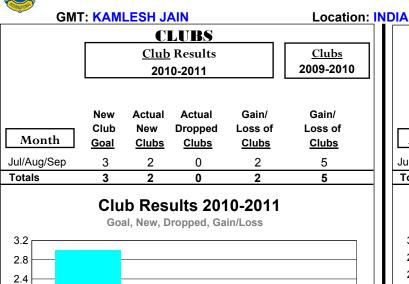

## GMT CA: 6 **MEMBERSHIP Membership** Results <u>Membership</u> 2010-2011 2009-2010 Net Actual Actual Gain/ Gain/ Memb New Dropped Loss of Loss of Month Goal Memb Memb Memb **Memb** Jul/Aug/Sep 105 -135 148 204 283 **Totals** 105 283 -135 148 204 Membership Results 2010-2011 Goal, New, Dropped, Gain/Loss 300 250 200 150 100 50 0 -50 -100 -150 Jul/Aug/Sep Goal Actual Dropped Gain Loss C **Comparison of Membership Gain/Loss Current Year Compared to the Previous Year** 240 200 160 120 80 40