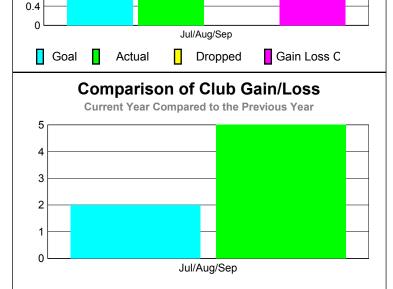

## GMT CA: 6 **MEMBERSHIP Membership** Results <u>Membership</u> 2010-2011 2009-2010 Net Actual Actual Gain/ Gain/ Memb New Dropped Loss of Loss of Month Goal Memb Memb Memb **Memb** Jul/Aug/Sep 105 -135 148 204 283 **Totals** 105 283 -135 148 204 Membership Results 2010-2011 Goal, New, Dropped, Gain/Loss 300 250 200 150 100 50 0 -50 -100 -150 Jul/Aug/Sep Goal Actual Dropped Gain Loss C **Comparison of Membership Gain/Loss Current Year Compared to the Previous Year** 240 200 160 120 80 40