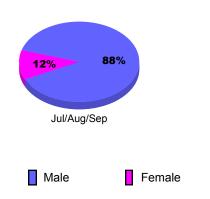

0



1.6

1.2

0.8





## YTD Status Quo Clubs 2010-2011

Previous Year

Current Year



## GMT CA: 6 **MEMBERSHIP Membership** Results <u>Membership</u> 2010-2011 2009-2010 Net Actual Actual Gain/ Gain/ Memb New Dropped Loss of Loss of Month Goal Memb Memb Memb **Memb** Jul/Aug/Sep 105 -135 148 204 283 **Totals** 105 283 -135 148 204 Membership Results 2010-2011 Goal, New, Dropped, Gain/Loss 300 250 200 150 100 50 0 -50 -100 -150 Jul/Aug/Sep Goal Actual Dropped Gain Loss C **Comparison of Membership Gain/Loss Current Year Compared to the Previous Year** 240 200 160 120 80 40

## **Gender Comparison 2010-2011**

Current Year

Jul/Aug/Sep

Previous Year